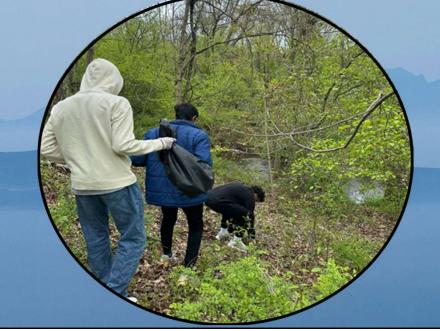

Pictures from the trash cleanup event.

rowfoundation.org

## Results from the activity:

- A total of 9 participants comprising of students from middle school, high school and parents participated in the cleanup event.
- Six Mile Run primary watershed has a total area of 7.484 square miles (19.383 km²), including 7.476 square miles (19.363 km²) of land and 0.008 square miles (0.020 km²) of water (0.10%). The group cleaned up about 3 miles of the area.
- To survey the area drone pictures of the river and trail were taken..
- Six Mile Run is generally between rocky and muddy terrain. The streambed is rocky with a muddy covering. It is quite deep in many places.
- Plastic bottles, cups and spoons, glass bottles were found in the area.
- 7 bags weighing around 30 pounds of trash were collected.
- The trash was disposed of at the site dumpster.
- The group made a pledge to engage in this river cleaning activity every quarter and spread awareness in the community.