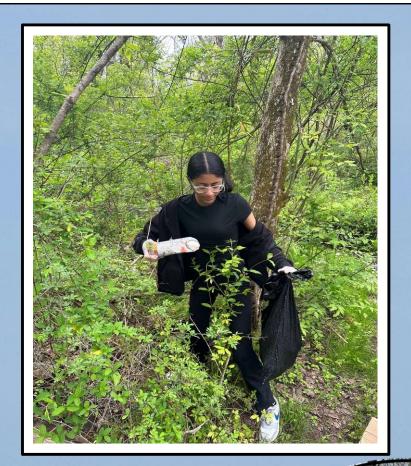

Pictures from the trash cleanup event.

rowfoundation.org

## Results from the activity:

- A total of 9 participants comprising of students from middle school, high school and parents participated in the cleanup event.
- Six Mile Run primary watershed has a total area of 7.484 square miles (19.383 km²), including 7.476 square miles (19.363 km²) of land and 0.008 square miles (0.020 km²) of water (0.10%). The group cleaned up about 3 miles of the area.
- To survey the area drone pictures of the river and trail were taken..
- Six Mile Run is generally between rocky and muddy terrain. The streambed is rocky with a muddy covering. It is quite deep in many places.
- Plastic bottles, cups and spoons, glass bottles were found in the area.
- 7 bags weighing around 30 pounds of trash were collected.
- The trash was disposed of at the site dumpster.
- The group made a pledge to engage in this river cleaning activity every quarter and spread awareness in the community.