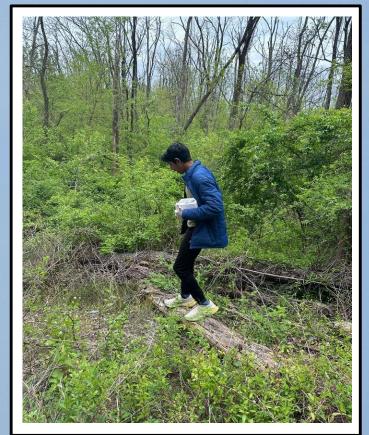

Pictures from the trash cleanup event.

rowfoundation.org

## Results from the activity:

- A total of 9 participants comprising of students from middle school, high school and parents participated in the cleanup event.
- Six Mile Run primary watershed has a total area of 7.484 square miles (19.383 km²), including 7.476 square miles (19.363 km²) of land and 0.008 square miles (0.020 km²) of water (0.10%). The group cleaned up about 3 miles of the area.
- To survey the area drone pictures of the river and trail were taken..
- Six Mile Run is generally between rocky and muddy terrain. The streambed is rocky with a muddy covering. It is quite deep in many places.
- Plastic bottles, cups and spoons, glass bottles were found in the area.
- 7 bags weighing around 30 pounds of trash were collected.
- The trash was disposed of at the site dumpster.
- The group made a pledge to engage in this river cleaning activity every quarter and spread awareness in the community.