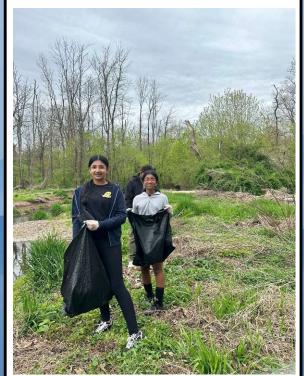

Pictures from the trash cleanup event.

rowfoundation.org

## Results from the activity:

- A total of 9 participants comprising of students from middle school, high school and parents participated in the cleanup event.
- Six Mile Run primary watershed has a total area of 7.484 square miles (19.383 km²), including 7.476 square miles (19.363 km²) of land and 0.008 square miles (0.020 km²) of water (0.10%). The group cleaned up about 3 miles of the area.
- To survey the area drone pictures of the river and trail were taken..
- Six Mile Run is generally between rocky and muddy terrain. The streambed is rocky with a muddy covering. It is quite deep in many places.
- Plastic bottles, cups and spoons, glass bottles were found in the area.
- 7 bags weighing around 30 pounds of trash were collected.
- The trash was disposed of at the site dumpster.
- The group made a pledge to engage in this river cleaning activity every quarter and spread awareness in the community.