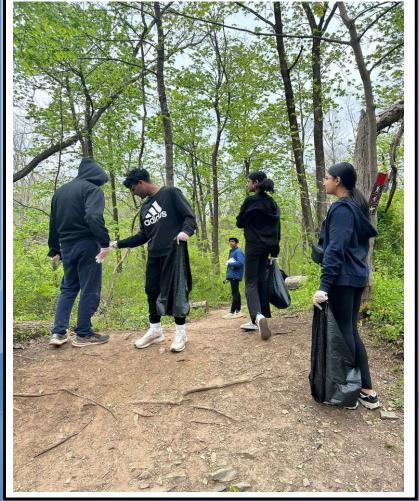

Pictures from the trash cleanup event.

rowfoundation.org

## Results from the activity:

- A total of 9 participants comprising of students from middle school, high school and parents participated in the cleanup event.
- Six Mile Run primary watershed has a total area of 7.484 square miles (19.383 km²), including 7.476 square miles (19.363 km²) of land and 0.008 square miles (0.020 km²) of water (0.10%). The group cleaned up about 3 miles of the area.
- To survey the area drone pictures of the river and trail were taken..
- Six Mile Run is generally between rocky and muddy terrain. The streambed is rocky with a muddy covering. It is quite deep in many places.
- Plastic bottles, cups and spoons, glass bottles were found in the area.
- 7 bags weighing around 30 pounds of trash were collected.
- The trash was disposed of at the site dumpster.
- The group made a pledge to engage in this river cleaning activity every quarter and spread awareness in the community.

Kudos to the participants for their dedication and enthusiasm in protecting their streams and rivers.