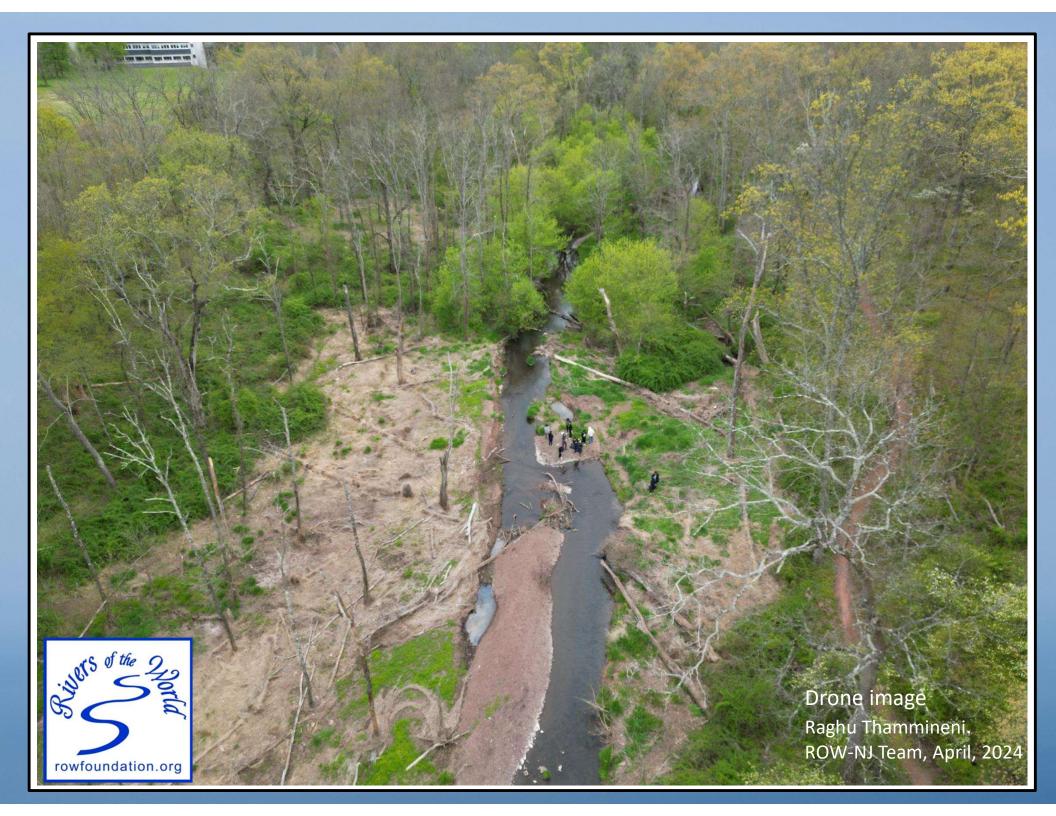

## Results from the activity:

- A total of 9 participants comprising of students from middle school, high school and parents participated in the cleanup event.
- Six Mile Run primary watershed has a total area of 7.484 square miles (19.383 km²), including 7.476 square miles (19.363 km²) of land and 0.008 square miles (0.020 km²) of water (0.10%). The group cleaned up about 3 miles of the area.
- To survey the area drone pictures of the river and trail were taken..
- Six Mile Run is generally between rocky and muddy terrain. The streambed is rocky with a muddy covering. It is quite deep in many places.
- Plastic bottles, cups and spoons, glass bottles were found in the area.
- 7 bags weighing around 30 pounds of trash were collected.
- The trash was disposed of at the site dumpster.
- The group made a pledge to engage in this river cleaning activity every quarter and spread awareness in the community.