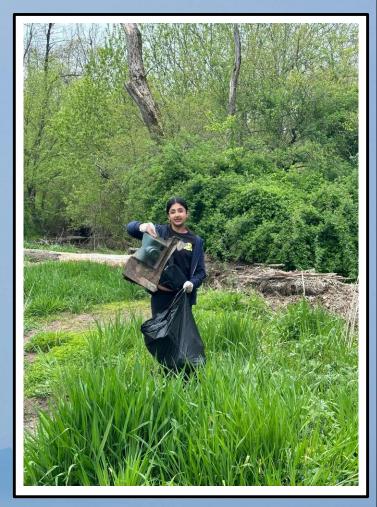

Pictures from the trash cleanup event.

rowfoundation.org

## Results from the activity:

- A total of 9 participants comprising of students from middle school, high school and parents participated in the cleanup event.
- Six Mile Run primary watershed has a total area of 7.484 square miles (19.383 km²), including 7.476 square miles (19.363 km²) of land and 0.008 square miles (0.020 km²) of water (0.10%). The group cleaned up about 3 miles of the area.
- To survey the area drone pictures of the river and trail were taken..
- Six Mile Run is generally between rocky and muddy terrain. The streambed is rocky with a muddy covering. It is quite deep in many places.
- Plastic bottles, cups and spoons, glass bottles were found in the area.
- 7 bags weighing around 30 pounds of trash were collected.
- The trash was disposed of at the site dumpster.
- The group made a pledge to engage in this river cleaning activity every quarter and spread awareness in the community.