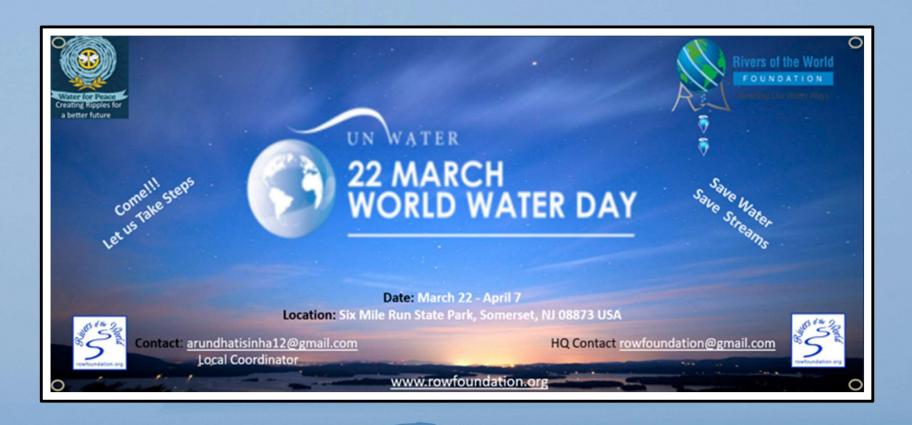

## World Water Day (WWD) 2024

## Six Mile Run State Park

**Summary Report** 

**Arundhati Sinha**, coordinator of the **ROW** team in NJ, arranged a trash cleanup event on **Saturday**, **April 27**, at a nearby stream named Six-Mile Run. This stream is a tributary of the Millstone River that drains a large area in central Franklin Township, Somerset County, and the western portions of North Brunswick and South Brunswick Townships in Middlesex County, New Jersey, United States