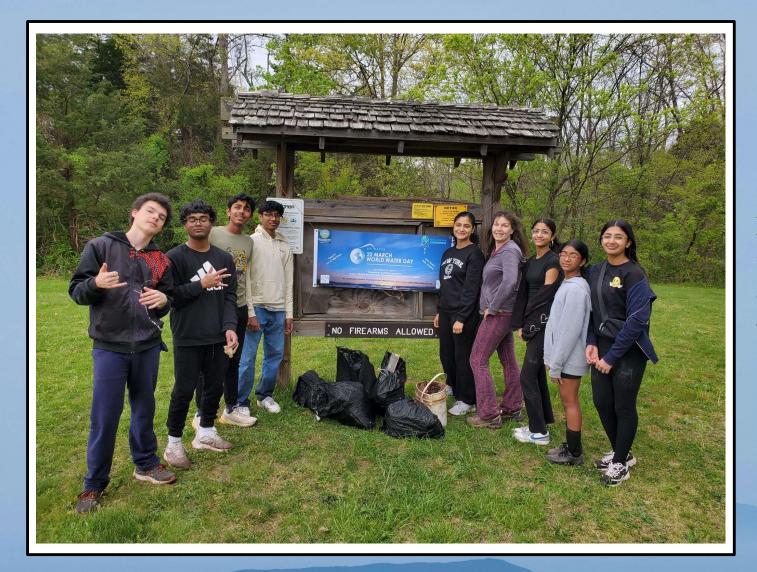

Pictures from the trash cleanup event.

rowfoundation.org

## Results from the activity:

- A total of 9 participants comprising of students from middle school, high school and parents participated in the cleanup event.
- Six Mile Run primary watershed has a total area of 7.484 square miles (19.383 km²), including 7.476 square miles (19.363 km²) of land and 0.008 square miles (0.020 km²) of water (0.10%). The group cleaned up about 3 miles of the area.
- To survey the area drone pictures of the river and trail were taken..
- Six Mile Run is generally between rocky and muddy terrain. The streambed is rocky with a muddy covering. It is quite deep in many places.
- Plastic bottles, cups and spoons, glass bottles were found in the area.
- 7 bags weighing around 30 pounds of trash were collected.
- The trash was disposed of at the site dumpster.
- The group made a pledge to engage in this river cleaning activity every quarter and spread awareness in the community.

Kudos to the participants for their dedication and enthusiasm in protecting their streams and rivers.