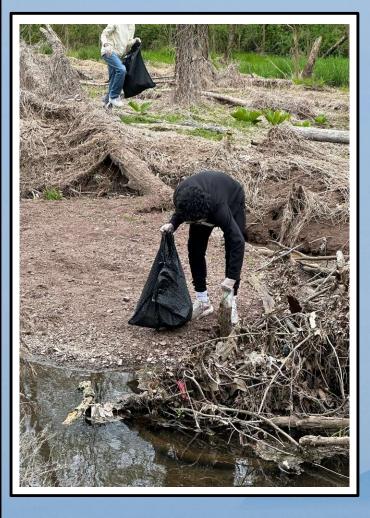

Pictures from the trash cleanup event.

rowfoundation.org

## Results from the activity:

- A total of 9 participants comprising of students from middle school, high school and parents participated in the cleanup event.
- Six Mile Run primary watershed has a total area of 7.484 square miles (19.383 km²), including 7.476 square miles (19.363 km²) of land and 0.008 square miles (0.020 km²) of water (0.10%). The group cleaned up about 3 miles of the area.
- To survey the area drone pictures of the river and trail were taken..
- Six Mile Run is generally between rocky and muddy terrain. The streambed is rocky with a muddy covering. It is quite deep in many places.
- Plastic bottles, cups and spoons, glass bottles were found in the area.
- 7 bags weighing around 30 pounds of trash were collected.
- The trash was disposed of at the site dumpster.
- The group made a pledge to engage in this river cleaning activity every quarter and spread awareness in the community.