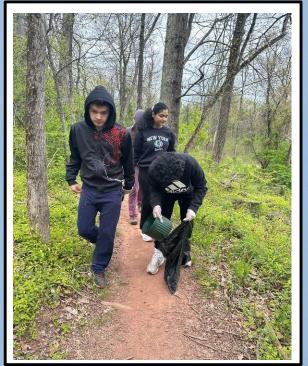

Pictures from the trash cleanup event.

rowfoundation.org

## Results from the activity:

- A total of 9 participants comprising of students from middle school, high school and parents participated in the cleanup event.
- Six Mile Run primary watershed has a total area of 7.484 square miles (19.383 km²), including 7.476 square miles (19.363 km²) of land and 0.008 square miles (0.020 km²) of water (0.10%). The group cleaned up about 3 miles of the area.
- To survey the area drone pictures of the river and trail were taken..
- Six Mile Run is generally between rocky and muddy terrain. The streambed is rocky with a muddy covering. It is quite deep in many places.
- Plastic bottles, cups and spoons, glass bottles were found in the area.
- 7 bags weighing around 30 pounds of trash were collected.
- The trash was disposed of at the site dumpster.
- The group made a pledge to engage in this river cleaning activity every quarter and spread awareness in the community.