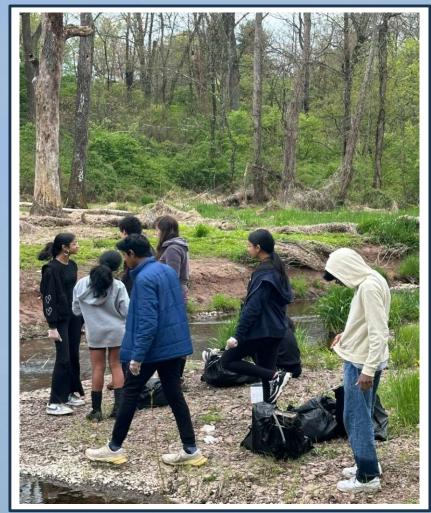

Pictures from the trash cleanup event.

rowfoundation.org

## Results from the activity:

- A total of 9 participants comprising of students from middle school, high school and parents participated in the cleanup event.
- Six Mile Run primary watershed has a total area of 7.484 square miles (19.383 km²), including 7.476 square miles (19.363 km²) of land and 0.008 square miles (0.020 km²) of water (0.10%). The group cleaned up about 3 miles of the area.
- To survey the area drone pictures of the river and trail were taken..
- Six Mile Run is generally between rocky and muddy terrain. The streambed is rocky with a muddy covering. It is quite deep in many places.
- Plastic bottles, cups and spoons, glass bottles were found in the area.
- 7 bags weighing around 30 pounds of trash were collected.
- The trash was disposed of at the site dumpster.
- The group made a pledge to engage in this river cleaning activity every quarter and spread awareness in the community.

Kudos to the participants for their dedication and enthusiasm in protecting their streams and rivers.