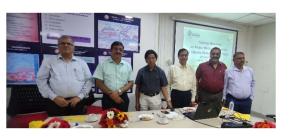

### A few pictures from past ROW/SOA Workshops at SOA, Bhubaneswar, Odisha

2023 Workshop Faculty on Climate

and Water Issues. 2023

A few pictures from the site visits and field testing on April 28, 2023

ROW/SOA Training Workshop on Water and Renewable Energy, 2018