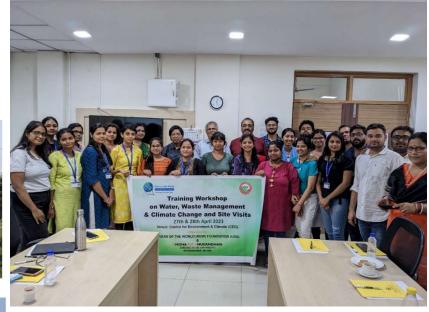

### A few pictures from past ROW/SOA Workshops at SOA, Bhubaneswar, Odisha

2023 Workshop Faculty on Climate

and Water Issues. 2023

A few pictures from the site visits and field testing on April 28, 2023

ROW/SOA Training Workshop on Water and Renewable Energy, 2018