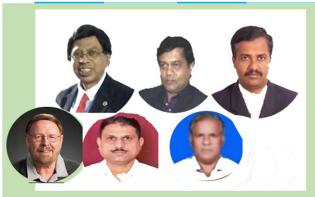

#### Topics for Discussion Environmental Workshop Bhubaneswar, Odisha April 25-26, 2024

The Rivers of the World (ROW) team (left column) -Subijoy Dutta, Prof. Bala Prasad, Dr. Sarat Sahu, Dr. Anup Samantaray, and Prof. Anil Kar will provide an interactive workshop on: